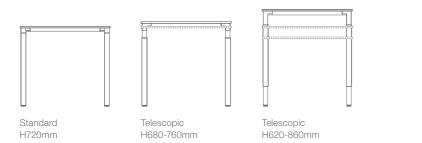

figuration that suits both your work style and your sense of style.







Simple cable carriers under desktop for minimal cable needs.



Cable tray for heavy cable needs.

# Cable management that works for you

Cable management is important. A wire-free workstation not only creates more space, it improves your productivity so nothing gets in the way of your workflow. That's why no matter what you ask of cable management, Kalidro has the answer.

Kalidro provides also convenient access to power at desk level, which means you don't have to search around or bend down to get connected.



Cable clips, translucent plastic, attached to leg to run wires to the ground.

Cable outlet large, only in conjunction with cable tray.

Cable outlet small.

Integrated top access.

#### HEIGHT ADJUSTMENT



#### DESKTOP OVERVIEW



#### JUNCTION ELEMENTS



#### CONFERENCING











#### SURFACE MATERIALS

Surface materials (shown in brochure):



Colours are representative and may vary slightly from actual material.

#### DESIGNING FOR THE ENVIRONMENT REQUIRES INNOVATIVE THINKING AND SOLUTIONS.

#### LIFE CYCLE ASSESSMENT

During our products development process we consider each stage of the life cycle: from materials extraction, production, transport, use and reuse, until the end of its life.

Thanks to the Life Cycle Assessment (LCA) method, Steelcase quantified Kalidro environmental impacts to set the stage for further improvements.

This method, based on ISO 14040 and 14044 and selected by The European Union for environmental evaluation, allows us to quantify the environmental impac