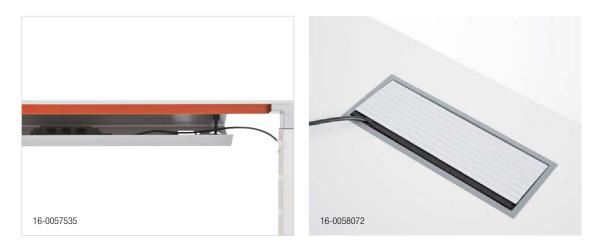

Simple cable carriers under desktop for minimal cable needs.

Cable tray for heavy cable needs.

Cable outlet large, only in conjunction with cable tray.

Cable outlet small.

Integrated top access.