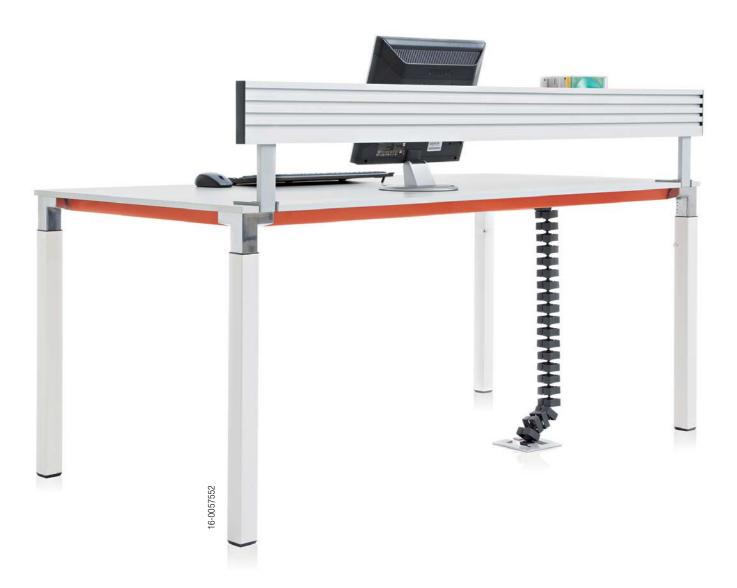

## The essentials for an inspirational workday

Kalidro is an all-in-one workstation for the essential demands of today's office. It has the features you need to manage your tasks. It keeps your workspace - and your mind - completely clear to concentrate on what you need to do.

Kalidro is easy to set up thanks to intuitive features like height adjustment and smart cable management. That means it can be configured exactly to needs so users are comfortable and productive all day.

# Cable management that works for you

Cable management is important. A wire-free workstation not only creates more space, it improves your productivity so nothing gets in the way of your workflow. That's why no matter what you ask of cable management, Kalidro has the answer.

Kalidro provides also convenient access to power at desk level, which means you don't have to search around or bend down to get connected.

Cable clips, translucent plastic, attached to leg to run wires to the ground.