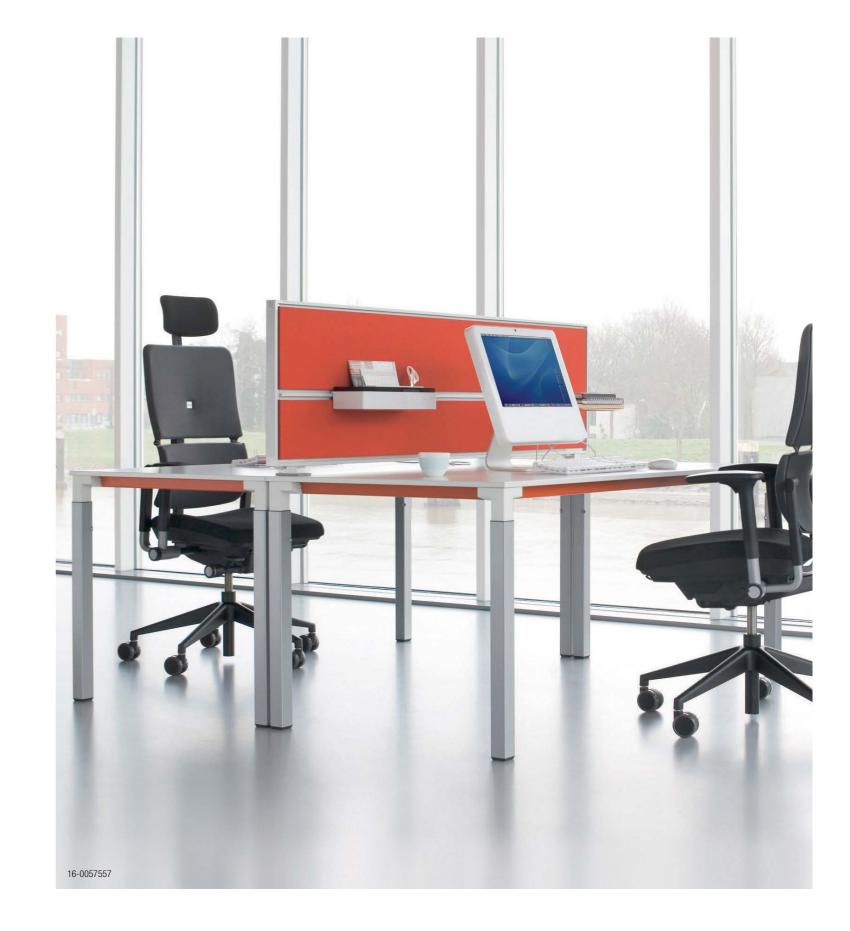

#### CALL CENTRE

Kalidro's versatility also allows you to plan a private space using screens. It's an easy way to create a separate zone for individual acoustics such as manning a call centre.

#### MEETING

Put together two or more Kalidros to add a touch of freshness to your meeting room and a dash of inspiration to your meetings.

CPU Holder

Leg screw

Modesty panel

Partito screen with Orga-Rail and 1+1 Organisation tools