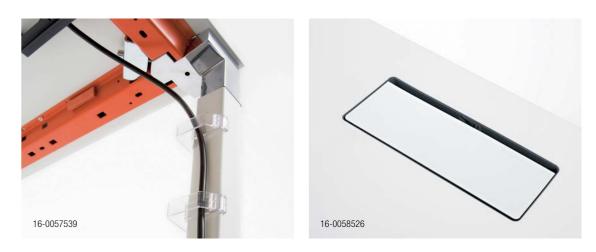

Kalidro provides also convenient access to power at desk level, which means you don't have to search around or bend down to get connected.

Cable clips, translucent plastic, attached to leg to run wires to the ground.

Cable outlet large, only in conjunction with cable tray.

Cable outlet small.

Integrated top access.