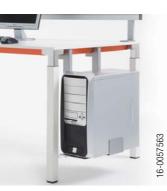

#### MEETING

Put together two or more Kalidros to add a touch of freshness to your meeting room and a dash of inspiration to your meetings.

CPU Holder

Leg screw

Modesty panel

Partito screen with Orga-Rail and 1+1 Organisation tools