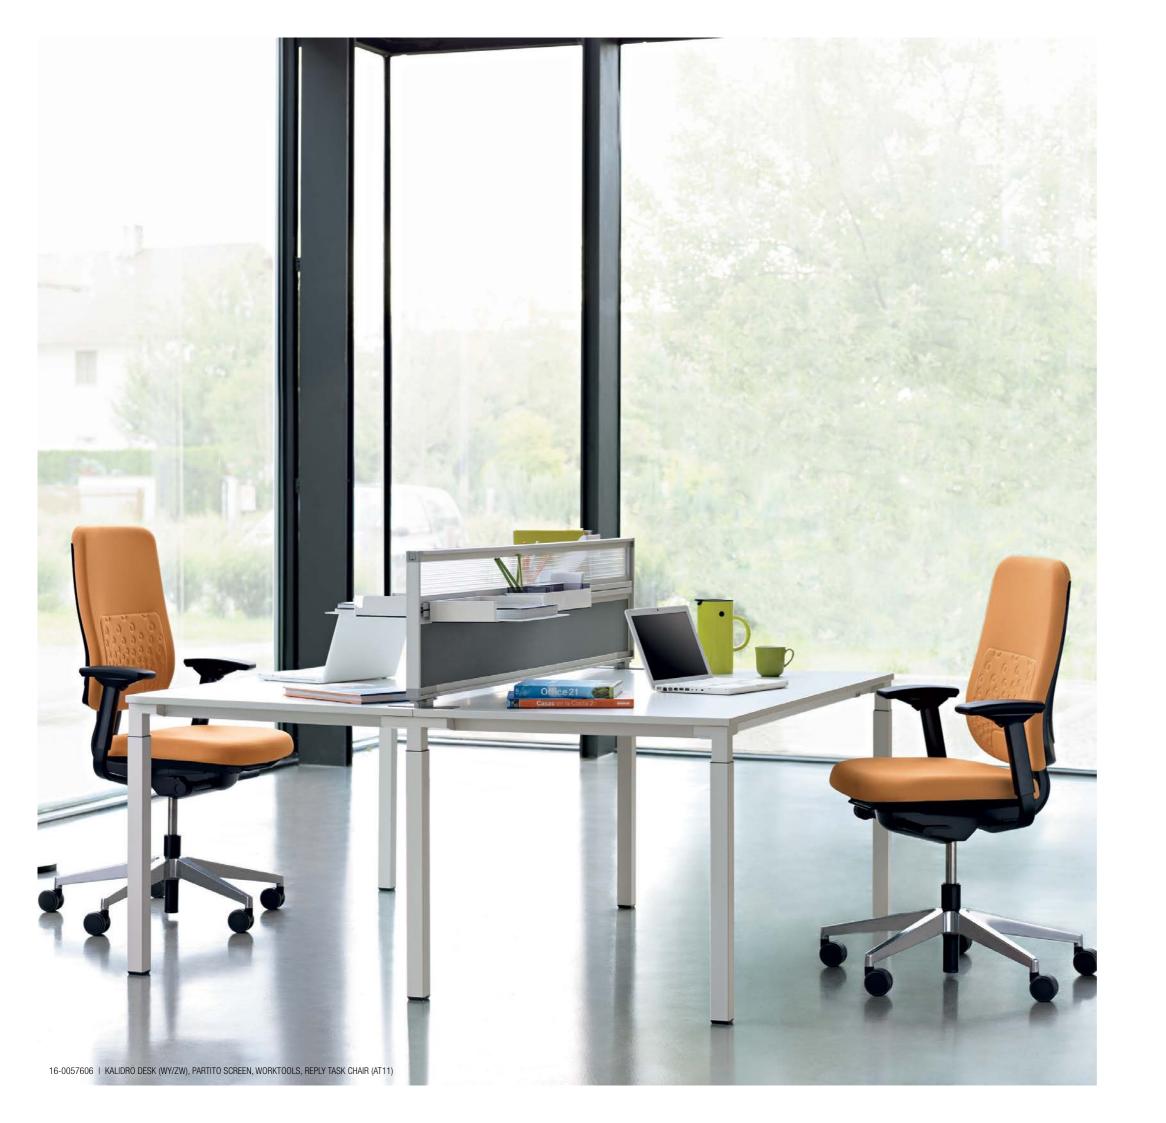

#### WITH OTHERS

Kalidro's many shapes and configuration options allow you to organise your workspace according to the needs of your team.

Castors on the legs take away the hard work when you need to reshuffle for impromptu meetings throughout the day.

### Which Kalidro answers your needs?

It's effortless to build the Kalidro that works for you because it's so simple to set up and easy to adjust. With so many options to choose from, there's bound to be a configuration that suits both your work style and your sense of style.