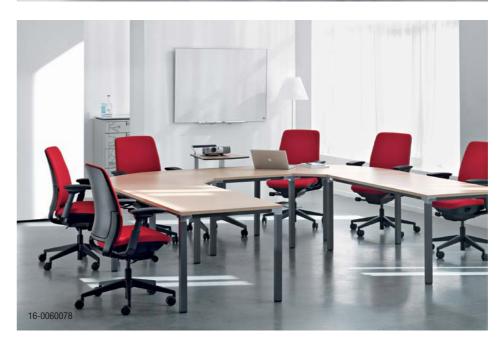

#### MEETING

Put together two or more Kalidros to add a touch of freshness to your meeting room and a dash of inspiration to your meetings.

CPU Holder

Leg screw

Modesty panel

Partito screen with Orga-Rail and 1+1 Organisation tools