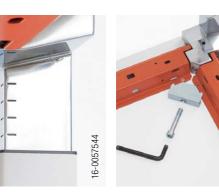

nt for your work style.









#### WITH OTHERS

Kalidro's many shapes and configuration options allow you to organise your workspace according to the needs of your team.

Castors on the legs take away the hard work when you need to reshuffle for impromptu meetings throughout the day.

#### CALL CENTRE

Kalidro's versatility also allows you to plan a private space using screens. It's an easy way to create a separate zone for individual acoustics such as manning a call centre.

#### MEETING

Put together two or more Kalidros to add a touch of freshness to your meeting room and a dash of inspiration to your meetings.







CPU Holder

Leg screw

Modesty panel

Partito screen with Orga-Rail and 1+1 Organisation tools







Pedestal bumper

Leg height markers

Adjustment tool (in option)



Easy to assemble



Castors (maximum 2 castors per desk)

### Which Kalidro answers your needs?

It's effortless to build the Kalidro that works for you because it's so simple to set up and easy to adjust. With so many options to choose from, there's bound to be a configuration that suits both your work style and your sense of style.







Simple cable carriers under desktop for minimal cable needs.



Cable tray for heavy cable needs.

# Cable management that works for you

Cable management is important. A wire-free workstation not only creates more space, it improves your productivity so nothing gets in the way of your workflow. That's why no matter what you ask of cable management, Kalidro has the answer.

Kalidro provides also convenient access to power at desk level, which means yo