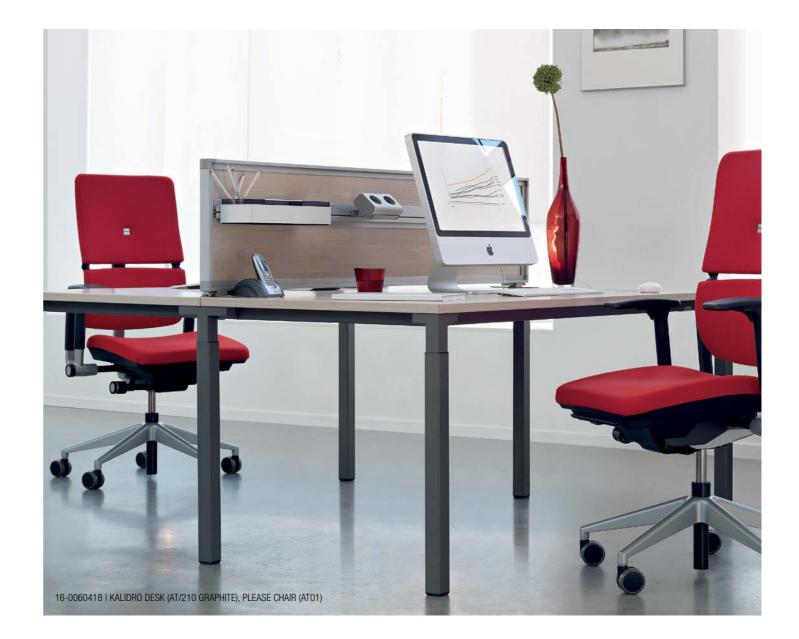

## The essentials for an inspirational workday

Kalidro is an all-in-one workstation for the essential demands of today's office. It has the features you need to manage your tasks. It keeps your workspace - and your mind - completely clear to concentrate on what you need to do.

Kalidro is easy to set up thanks to intuitive features like height adjustment and smart cable management. That means it can be configured exactly to needs so users are comfortable and productive all day.

While Kalidro inspires your day at work, others will be inspired by Kalidro's good looks. Kalidro is beautiful to look at, with a simplicity of design that is pure elegance.