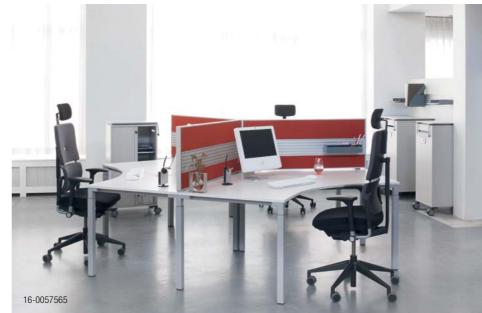

#### WITH OTHERS

Kalidro's many shapes and configuration options allow you to organise your workspace according to the needs of your team.

Castors on the legs take away the hard work when you need to reshuffle for impromptu meetings throughout the day.

#### CALL CENTRE

Kalidro's versatility also allows you to plan a private space using screens. It's an easy way to create a separate zone for individual acoustics such as manning a call centre.