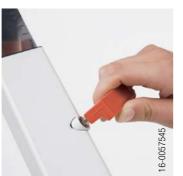

of moments to select the setup that's most comfortable and convenient for your work style.









#### WITH OTHERS

Kalidro's many shapes and configuration options allow you to organise your workspace according to the needs of your team.

Castors on the legs take away the hard work when you need to reshuffle for impromptu meetings throughout the day.

#### CALL CENTRE

Kalidro's versatility also allows you to plan a private space using screens. It's an easy way to create a separate zone for individual acoustics such as manning a call centre.

#### MEETING

Put together two or more Kalidros to add a touch of freshness to your meeting room and a dash of inspiration to your meetings.







CPU Holder

Leg screw

Modesty panel

Partito screen with Orga-Rail and 1+1 Organisation tools







Pedestal bumper

Leg height markers

Adjustment tool (in option)



Easy to assemble



Castors (maximum 2 castors per desk)

### Which Kalidro answers your needs?

It's effortless to build the Kalidro that works for you because it's so simple to set up and easy to adjust. With so many options to choose from, there's bound to be a configuration that suits both your work style and your sense of style.







Simple cable carriers under desktop for minimal cable needs.



Cable tray for heavy cable needs.

# Cable management that works for you

Cable management is important. A wire-free workstation not only creates more space, it improves your productivity so nothing gets in the way of your workflow. That's why no matter what you ask of cable management, Kalidro has the answer.

Kalidro pr