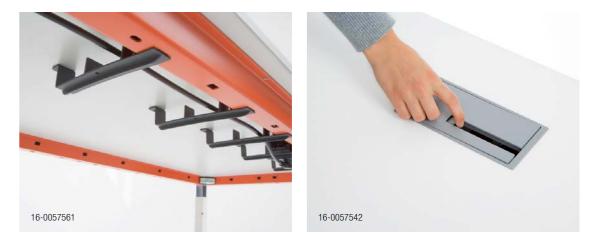

Simple cable carriers under desktop for minimal cable needs.

Cable tray for heavy cable needs.

Kalidro provides also convenient access to power at desk level, which means you don't have to search around or bend down to get connected.

Cable clips, translucent plastic, attached to leg to run wires to the ground.

Cable outlet large, only in conjunction with cable tray.

Cable outlet small.

Integrated top access.