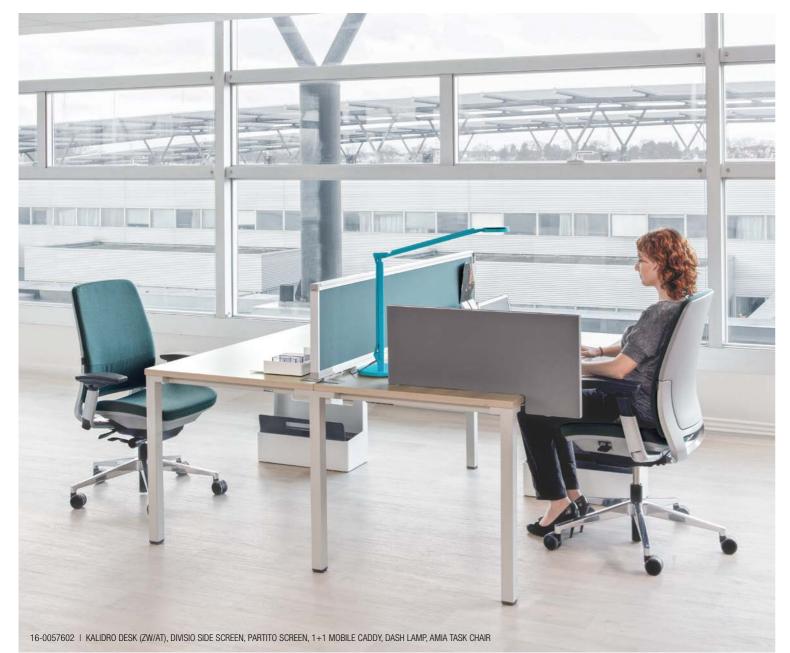

#### WITH OTHERS

Kalidro's many shapes and configuration options allow you to organise your workspace according to the needs of your team.

Castors on the legs take away the hard work when you need to reshuffle for impromptu meetings throughout the day.

#### CALL CENTRE

Kalidro's versatility also allows you to plan a private space using screens. It's an easy way to create a separate zone for individual acoustics such as manning a call centre.

#### MEETING

Put together two or more Kalidros to add a touch of freshness to your meeting room and a dash of inspiration to your meetings.

CPU Holder

Leg screw

Modesty panel

Partito screen with Orga-Rail and 1+1 Organisation tools